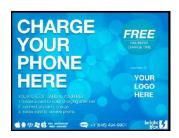

# Branded Screen (sample below) -

Logo Specs: provide vector file (ai or eps)

## **Branded Screen Sample**

Provide us with a vector file of your logo, either in .eps or .ai format to brand the screen.

Sample below.