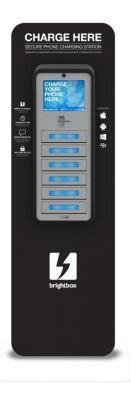

IBM

Drive traffic to your booth and provide a valuable service to your clients and prospects by sponsoring a charging station for smart devices. Display and front of unit can be customized with your branding, including your logo, company name, or booth number. Invite your guests to charge their phone while you network or give them a demo.