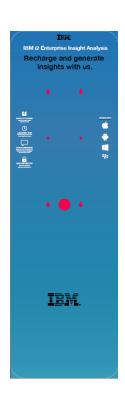

# **Customized Graphic Panel (sample and template below)-**

Available with single sided printing options

Panel size: 23"W x 74"H

Provide files to the link below by Monday August 31st, 2015.

https://www-950.ibm.com/events/wwe/insight/insight15expo.nsf/exspcode?OpenForm

#### **Graphic Panel**

Work directly with the provided graphic panel template to create your own branded graphic panel. Branded sample below. (23"W x 74"H)

IRM

## **Graphic Panel Template**

Available with single sided printing options

Panel size: 23"W x 74"H