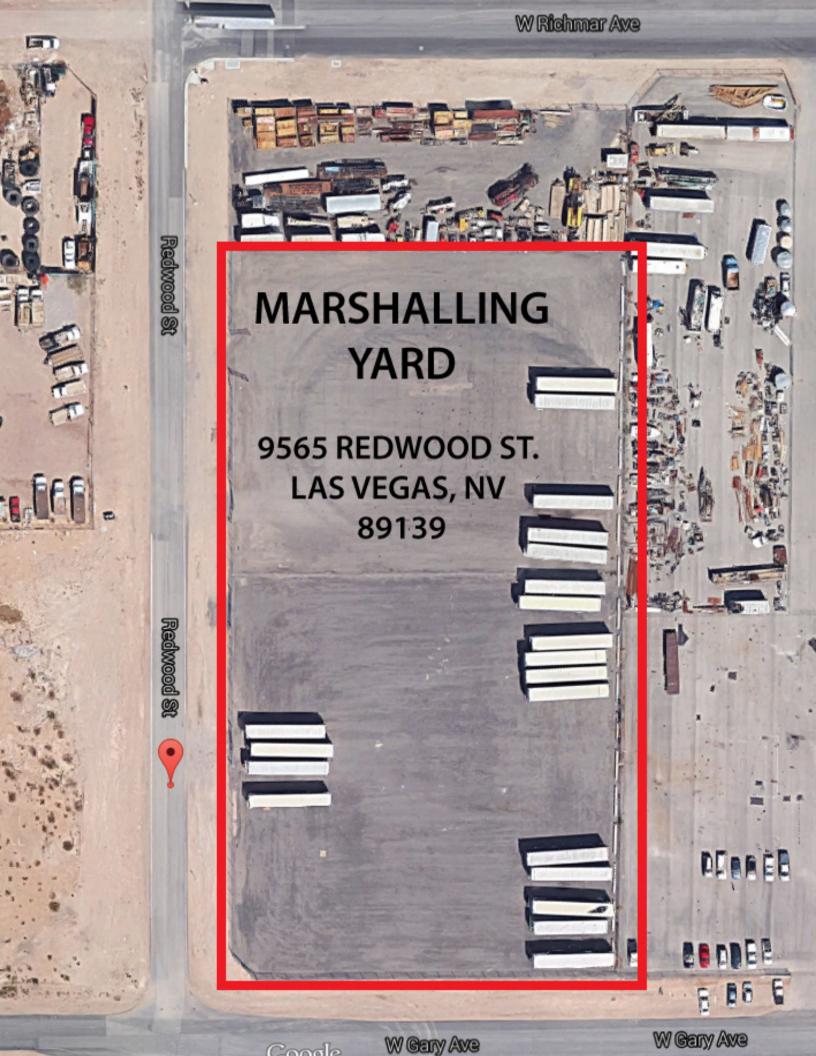

## MARSHALLING YARD ADDRESS

## Summers Leasing 9565 Redwood St. Las Vegas, NV 89139

## Please see Map on Reverse Side