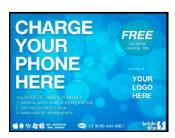

## Branded Screen (sample below) -

Logo Specs: provide vector file (ai or eps)

## **Branded Screen Sample**

Provide us with a vector file of your logo, either in .eps or .ai format to brand the screen.

Sample below.