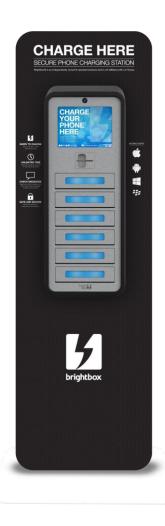

# InterConnect 2015 The Premier Cloud & Mobile Conference

Drive traffic to your booth and provide a valuable service to your clients and prospects by sponsoring a charging station for smart devices. The display and front of the unit can be customized with your branding, including your logo, company name, or booth number. Invite your guests to charge their phone while you network or give them a demo. Locations for placement in the Solution EXPO include:

- 1) Inside your EXPO space which requires an area of 3 square feet.
- 2) Next to a support column on the Solution EXPO Floor.
- 3) Outside the Solution EXPO in a high traffic area.

You will receive acknowledgment of your sponsorship in the Guide. Twelve (12) opportunities available.