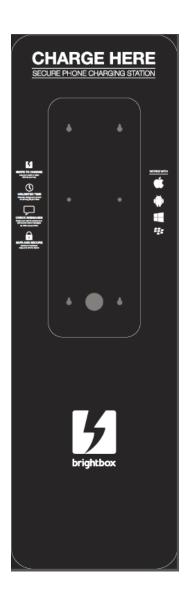

## **Customized Graphic Panel (sample and template below)-**

Available with single sided printing options

Panel size: 23"W x 74"H

## **Graphic Panel**

Work directly with the provided graphic panel template to create your own branded graphic panel. Branded sample below. (23"W x 74"H)

## **Graphic Panel Template**

Available with single sided printing options

Panel size: 23"W x 74"H