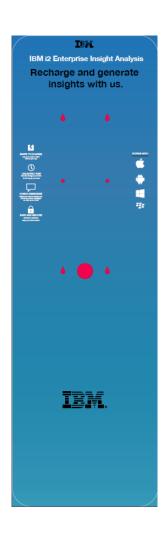

## **Customized Graphic Panel (sample and template below)-**

Available with single sided printing options

Panel size: 23"W x 74"H

## **Graphic Panel**

Work directly with the provided graphic panel template to create your own branded graphic panel. Branded sample below. (23"W x 74"H)

## **Graphic Panel Template**

Available with single sided printing options

Panel size: 23"W x 74"H