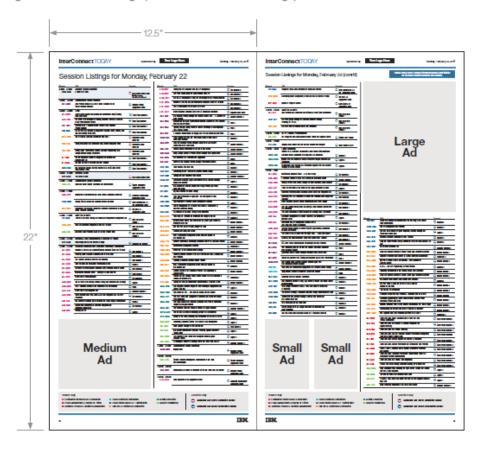

## **Ad Layout Sample**

## Ad Layout Samples

- Small: 2.5" Wide x 4" High (15 Picas Wide x 24 Picas High)
- Medium: 5.33" Wide x 4" High (32 Picas Wide x 24 Picas High)
- Large: 5.33" Wide x 7.5" High (32 Picas Wide x 45 Picas High)