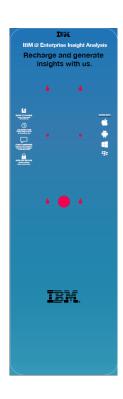

# Branded Screen (sample below) -

Logo Specs: provide vector file (ai or eps)

### **Branded Screen Sample**

Provide us with a vector file of your logo, either in .eps or .ai format to brand the screen. Sample below.