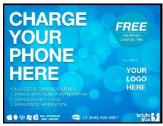

### **Customized Graphic Panel (sample and template below)-**

Available with single sided printing options

Panel size: 23"W x 74"H

Provide files to the link below by Friday, January 8th, 2016

https://www-950.ibm.com/events/wwe/interconnect/ic16expo.nsf/exspcode

## **Graphic Panel**

Work directly with the provided graphic panel template to create your own branded graphic panel. Branded sample below. (23"W x 74"H)