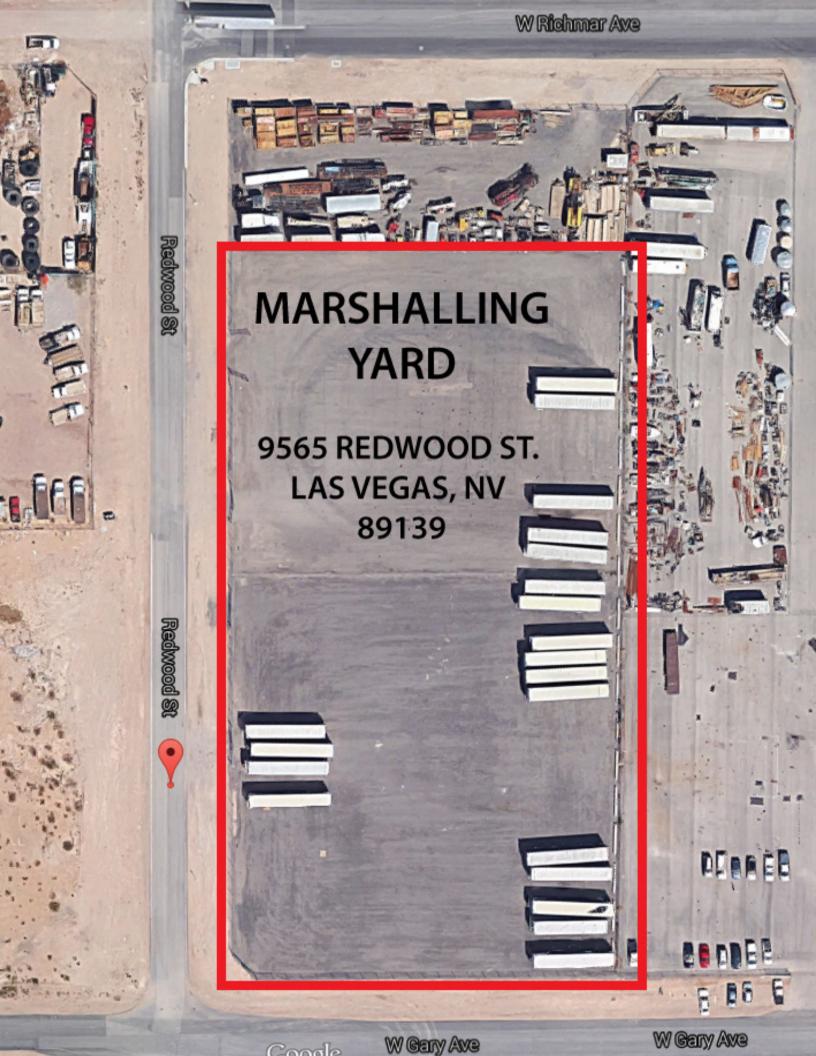

## MARSHALLING YARD ADDRESS

Summers Leasing 9565 Redwood St. Las Vegas, NV 89139

Please see Map on Reverse Side